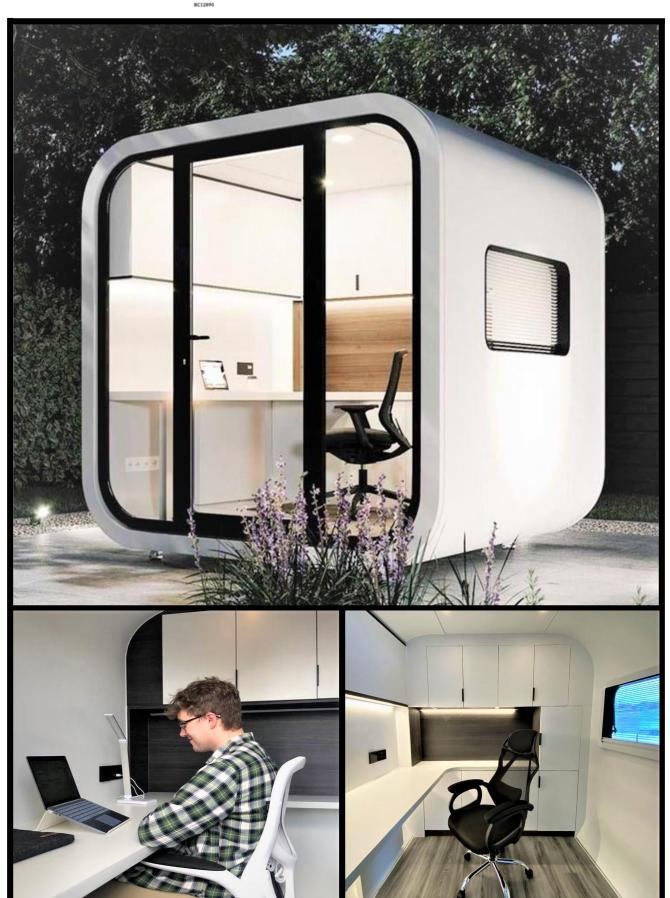

## **SPACEMAKER PODS**

| MODEL0            | LENGTH | WIDTH | HEIGHT | PRICE       | ADVANTAGES                                                                                                                                                                                                                                                                                                |
|-------------------|--------|-------|--------|-------------|-----------------------------------------------------------------------------------------------------------------------------------------------------------------------------------------------------------------------------------------------------------------------------------------------------------|
| Classic<br>Pod XS | 2.15M  | 2.15M | 2.2M   | \$21,000.00 | High efficiency- Factory pre-built, furniture are installed Easy installation- 'Plug And Play' products Removable – Pods can be moved at any time Excellent features – Heat insulation, soundproof, shock resistant, durable, comfortable Wide application – Nonrust, and lightweight for easy placement. |
| Classic<br>Pod S  | 2.15M  | 2.8M  | 2.2M   | \$22,500.00 |                                                                                                                                                                                                                                                                                                           |
| Classic<br>Pod    | 2.15M  | 3.6M  | 2.2M   | \$27,500.00 |                                                                                                                                                                                                                                                                                                           |