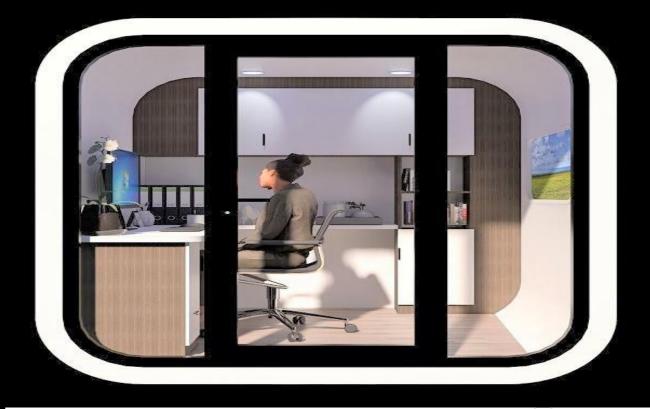

## **SPACEMAKER PODS**

| MODEL0            | LENGTH | WIDTH | HEIGHT | PRICE       | ADVANTAGES                                                                                                                                                                                                                                                                                                |
|-------------------|--------|-------|--------|-------------|-----------------------------------------------------------------------------------------------------------------------------------------------------------------------------------------------------------------------------------------------------------------------------------------------------------|
| Classic<br>Pod XS | 2.15M  | 2.15M | 2.2M   | \$21,000.00 | High efficiency- Factory pre-built, furniture are installed Easy installation- 'Plug And Play' products Removable – Pods can be moved at any time Excellent features – Heat insulation, soundproof, shock resistant, durable, comfortable Wide application – Nonrust, and lightweight for easy placement. |
| Classic<br>Pod S  | 2.15M  | 2.8M  | 2.2M   | \$22,500.00 |                                                                                                                                                                                                                                                                                                           |
| Classic<br>Pod    | 2.15M  | 3.6M  | 2.2M   | \$27,500.00 |                                                                                                                                                                                                                                                                                                           |