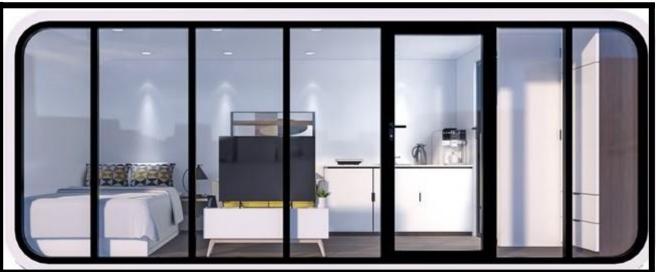

## **CLASSIC LIFESTYLE POD (Plug and Play)**

| LENGTH | WIDTH | HEIGHT | PRICE       | INCLUSIONS                                            |
|--------|-------|--------|-------------|-------------------------------------------------------|
| 3.6M   | 2.15M | 2.35M  | \$34,000.00 | Bathroom Vanity<br>Bed Frame Furniture                |
| 4.4M   | 2.15M | 2.35M  | \$39,000.00 | Bathroom Vanity<br>Bed Frame Furniture                |
| 5.85M  | 2.15M | 2.35M  | \$62,000.00 | Bathroom Vanity<br>Kitchenette<br>Bed Frame Furniture |