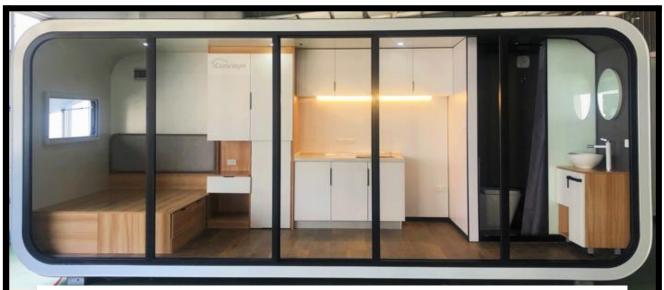

## **CLASSIC LIFESTYLE POD (Plug and Play)**

| LENGTH | WIDTH | HEIGHT | PRICE       | INCLUSIONS                                            |
|--------|-------|--------|-------------|-------------------------------------------------------|
| 3.6M   | 2.15M | 2.35M  | \$34,000.00 | Bathroom Vanity<br>Bed Frame Furniture                |
| 4.4M   | 2.15M | 2.35M  | \$39,000.00 | Bathroom Vanity<br>Bed Frame Furniture                |
| 5.85M  | 2.15M | 2.35M  | \$62,000.00 | Bathroom Vanity<br>Kitchenette<br>Bed Frame Furniture |