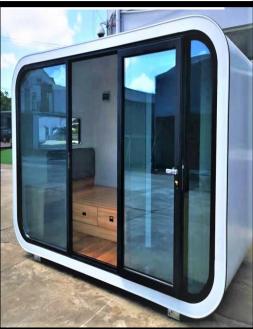

## **CLASSIC LIFESTYLE POD (Plug and Play)**

| LENGTH | WIDTH | HEIGHT | PRICE       | INCLUSIONS                                            |
|--------|-------|--------|-------------|-------------------------------------------------------|
| 3.6M   | 2.15M | 2.35M  | \$34,000.00 | Bathroom Vanity<br>Bed Frame Furniture                |
| 4.4M   | 2.15M | 2.35M  | \$39,000.00 | Bathroom Vanity<br>Bed Frame Furniture                |
| 5.85M  | 2.15M | 2.35M  | \$62,000.00 | Bathroom Vanity<br>Kitchenette<br>Bed Frame Furniture |