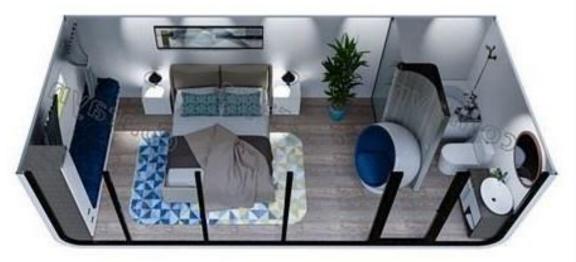

## **CLASSIC LIFESTYLE POD (Plug and Play)**

| LENGTH | WIDTH | HEIGHT | PRICE       | INCLUSIONS                                            |
|--------|-------|--------|-------------|-------------------------------------------------------|
| 3.6M   | 2.15M | 2.35M  | \$34,000.00 | Bathroom Vanity<br>Bed Frame Furniture                |
| 4.4M   | 2.15M | 2.35M  | \$39,000.00 | Bathroom Vanity<br>Bed Frame Furniture                |
| 5.85M  | 2.15M | 2.35M  | \$62,000.00 | Bathroom Vanity<br>Kitchenette<br>Bed Frame Furniture |