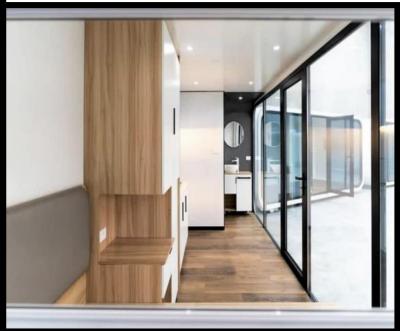

## **CLASSIC LIFESTYLE POD (Plug and Play)**

| LENGTH | WIDTH | HEIGHT | PRICE       | INCLUSIONS                                            |
|--------|-------|--------|-------------|-------------------------------------------------------|
| 3.6M   | 2.15M | 2.35M  | \$34,000.00 | Bathroom Vanity<br>Bed Frame Furniture                |
| 4.4M   | 2.15M | 2.35M  | \$39,000.00 | Bathroom Vanity<br>Bed Frame Furniture                |
| 5.85M  | 2.15M | 2.35M  | \$62,000.00 | Bathroom Vanity<br>Kitchenette<br>Bed Frame Furniture |