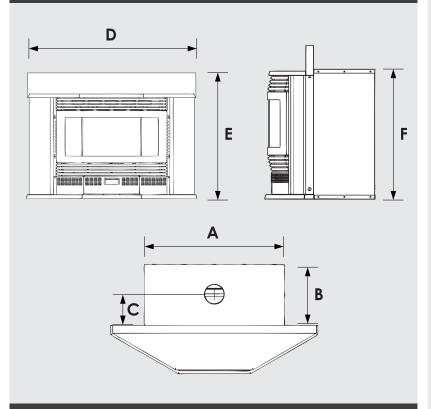

# DIMENSIONS

### **ULTIMATE MILLENIUM 39**

MILLENIUM 39 A 797mm B 300mm C 221mm D 1120mm E 810mm F 692mm

A slight reduction in performance may result through high ceilings, large glass areas, lack of insulation or drafts. Ultimate distribution reserves the right to alter specifications without notice. Photos are for illustrative purposes only. Colours may vary due to the printing process.

### **HEATER DIMENSIONS**

REAR CASING 642mm 30 FASCIA 760mm

DEPTH 300mm WIDTH 697mm

1016mm

WEIGHT CENTRE OF FLUE TO REAR OF UNIT 100kg 82mm