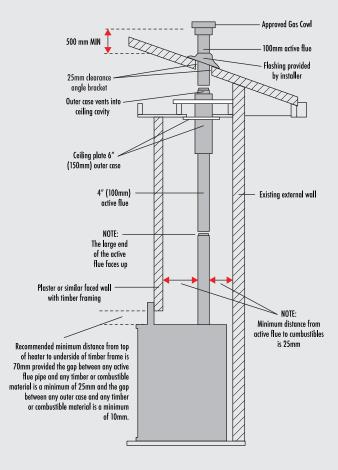

| 1.8     | 1.8     |
| MAX OUTPUT KW/H       | 7.11    | 8.38    | 6.3     | 7.91    |
| AVERAGE EFFICIENCY %  | 76.9    | 75.9    | 78.6    | 77.8    |

# DIMENSIONS



### **ULTIMATE MILLENIUM 39**

MILLENIUM 39 A 797mm B 300mm C 221mm D 1120mm E 810mm F 692mm

A slight reduction in performance may result through high ceilings, large glass areas, lack of insulation or drafts. Ultimate distribution reserves the right to alter specifications without notice. Photos are for illustrative purposes only. Colours may vary due to the printing process.

### **HEATER DIMENSIONS**

REAR CASING 642mm 30 FASCIA 760mm

DEPTH 300mm WIDTH 697mm

1016mm

WEIGHT CENTRE OF FLUE TO REAR OF UNIT 100kg 82mm

# TYPICAL INSTALLATION

### EXAMPLE EXTERNAL INSTALLATION



### **EXAMPLE INTERNAL INSTALLATION**