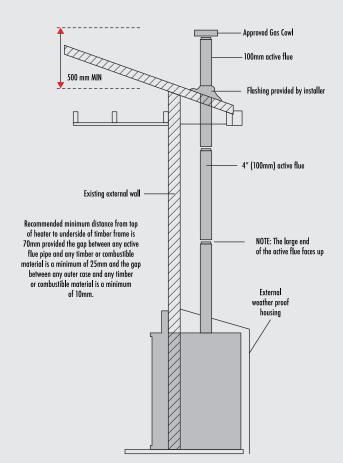

INJECTOR SIZE         | 3.0     | 3.8     | 1.8     | 1.8     |
| MAX OUTPUT KW/H       | 7.11    | 8.38    | 6.3     | 7.91    |
| AVERAGE EFFICIENCY %  | 76.9    | 75.9    | 78.6    | 77.8    |

# DIMENSIONS



### **ULTIMATE MILLENIUM 39**

MILLENIUM 39 A 797mm B 300mm C 221mm D 1120mm E 810mm F 692mm

A slight reduction in performance may result through high ceilings, large glass areas, lack of insulation or drafts. Ultimate distribution reserves the right to alter specifications without notice. Photos are for illustrative purposes only. Colours may vary due to the printing process.

### **HEATER DIMENSIONS**

REAR CASING 642mm 30 FASCIA 760mm

DEPTH 300mm WIDTH 697mm

1016mm

WEIGHT CENTRE OF FLUE TO REAR OF UNIT 100kg 82mm

# TYPICAL INSTALLATION

### EXAMPLE EXTERNAL INSTALLATION



### **EXAMPLE INTERNAL INSTALLATION**