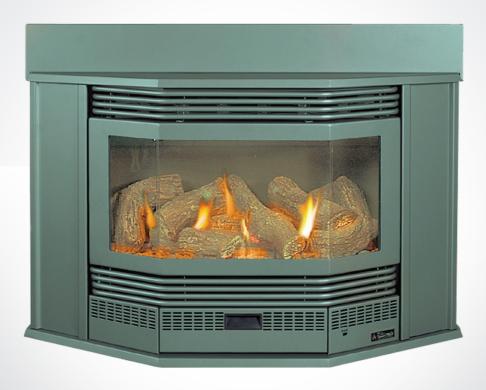

# **ULTIMATE MILLENIUM 39**

The Millenium 39 is the big brother of our inbuilt gas log fire range. It not only looks good with its huge panoramic glass viewing window, but it also delivers one of the highest heat outputs of any inbuilt gas log fire on the market today. The Millenium can be built into any application for great effect, utilising a plaster or MDF surround. Its high efficiency heat exchanger combined with our exclusive Ultimate 3 speed fan, distributes warmth throughout your home and will comfortably heat 10 to 14 squares.

# AVAILABLE FINISHES CHAMPAGNE MARCASITE MOCHA SILVER STONE