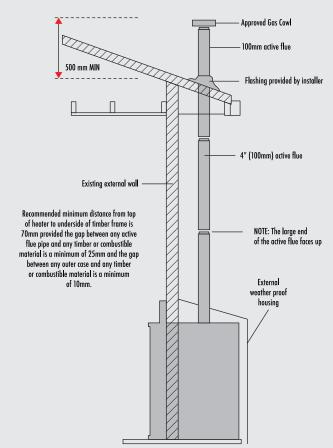

MANIFOLD PRESSURE KPA | 0.95    | 0.85    | 1.4     | 2.25    |
| INJECTOR SIZE         | 3.0     | 3.8     | 1.8     | 1.8     |
| MAX OUTPUT KW/H       | 7.11    | 8.38    | 6.3     | 7.91    |
| AVERAGE EFFICIENCY %  | 76.9    | 75.9    | 78.6    | 77.8    |

# DIMENSIONS



#### **ULTIMATE MILLENIUM 32**

MILLENIUM 32 A 697mm B 288mm C 155mm D 1020mm E 760mm F 642mm

A slight reduction in performance may result through high ceilings, large glass areas, lack of insulation or drafts. Ultimate distribution reserves the right to alter specifications without notice. Photos are for illustrative purposes only. Colours may vary due to the printing process.

#### **HEATER DIMENSIONS**

REAR CASING 642mm 288mm 697mm 120kg 220mm 1020mm

# TYPICAL INSTALLATION

#### EXAMPLE EXTERNAL INSTALLATION



### **EXAMPLE INTERNAL INSTALLATION**