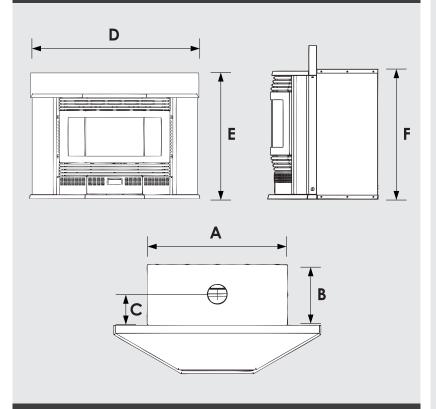

# DIMENSIONS

#### **ULTIMATE MILLENIUM 32**

MILLENIUM 32 A 697mm B 288mm C 155mm D 1020mm E 760mm F 642mm

A slight reduction in performance may result through high ceilings, large glass areas, lack of insulation or drafts. Ultimate distribution reserves the right to alter specifications without notice. Photos are for illustrative purposes only. Colours may vary due to the printing process.

#### **HEATER DIMENSIONS**

REAR CASING 642mm 288mm 697mm 120kg 220mm 1020mm