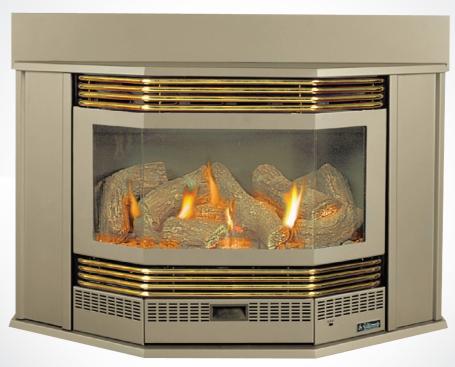

# **ULTIMATE MILLENIUM 32**

You can now enjoy the atmosphere of a crackling log fire at the push of a button. The Millenium collection is one of the worlds most advanced gas log fires, featuring our unique Pyroglow logs, which are free of ceramic and asbestos fibre, providing the most realistic flame and log appearance on the market today. The Millenium 32 can heat up to 10 squares utilising a 3 speed twin barrel fan. One of its major advantages is that it is ideal for any application and can be built into a plaster or MDF surround.

The large panoramic bay window provides an unparralled viewing area, whilst its high efficiency design leads to considerably lower running costs. The extra heavy duty 3mm thick firebox guarantees longer life while the simple and easy to use controls provide for many years of trouble free operation.

AVAILABLE FINISHES

CHAMPAGNE

MARCASITE

MOCHA

SILVER STONE