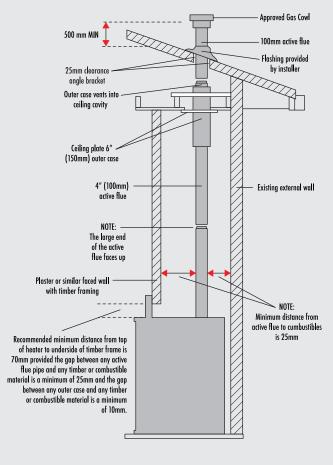

| 1.4     | 2.25    |
| INJECTOR SIZE         | 3.0     | 3.8     | 1.8     | 1.8     |
| MAX OUTPUT KW/H       | 7.11    | 8.38    | 6.3     | 7.91    |
| AVERAGE EFFICIENCY %  | 76.9    | 75.9    | 78.6    | 77.8    |

# DIMENSIONS



#### **ULTIMATE MILLENIUM 32**

MILLENIUM 32 A 697mm B 288mm C 155mm D 1020mm E 760mm F 642mm

A slight reduction in performance may result through high ceilings, large glass areas, lack of insulation or drafts. Ultimate distribution reserves the right to alter specifications without notice. Photos are for illustrative purposes only. Colours may vary due to the printing process.

#### **HEATER DIMENSIONS**

REAR CASING 642mm 288mm 697mm 120kg 220mm 1020mm

# TYPICAL INSTALLATION

#### EXAMPLE EXTERNAL INSTALLATION



### **EXAMPLE INTERNAL INSTALLATION**