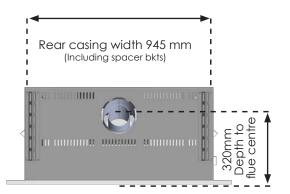

#### **TECHNICAL SPECIFICATIONS**

### FRAME CUTOUT

Luminar 3000 Frame and plaster cutout dimensions. NOTE: Minimum frame depth 450mm.

The frame and plaster cutout dimensions as shown above should be cut as accurately as possible to ensure adequate coverage by the appliance fascia. Illusion can supply fabricated full metal frames to simplify the installation and reduce costs.