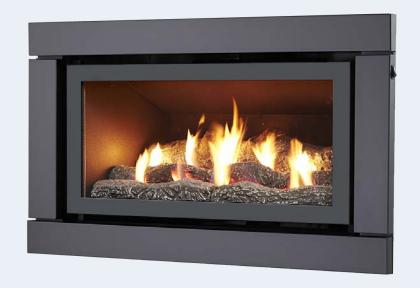

Introducing the Luminar 3000 Gas Log Fire by Illusion, Australias foremost manufacturer of Gas Log Fires.

The Luminar 3000 features economy, performance and style and it's compact dimensions makes it the perfect choice to keep smaller areas warm and comfortable in your home without breaking the budget.

Capable of heating up to 80 sq metres, the stunning Illusion Luminar 3000 Inbuilt Gas Log Fires are available in a range of colours including Metallic Black with several trim options designed to suit any decor.

# Luminar 3000 SERIES GAS LOG FIRE