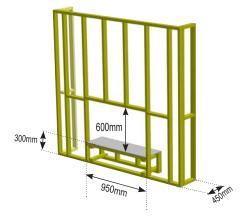

### FRAME CUTOUT

Luminar 3000 Frame and plaster cutout dimensions. NOTE: Minimum frame depth 450mm.

The frame and plaster cutout dimensions as shown above should be cut as accurately as possible to ensure adequate coverage by the appliance fascia. Illusion can supply fabricated full metal frames to simplify the installation and reduce costs.