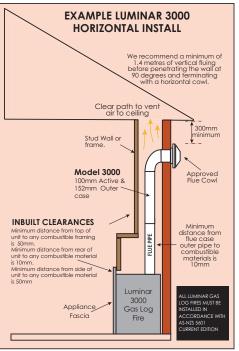

## FLUE REQUIREMENTS

The flue kit should be installed only by an AUTHORISED GASFITTER strictly in accordance with the requirements of Australian Standard AS-4558 (current edition). Any flue kit used must have been tested to conform with the requirements of Australian Standard AS-5601, with the unit.