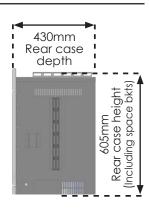

### FRAME CUTOUT

Luminar 3000 Frame and plaster cutout dimensions. NOTE: Minimum frame depth 450mm.

The frame and plaster cutout dimensions as shown above should be cut as accurately as possible to ensure adequate coverage by the appliance fascia. Illusion can supply fabricated full metal frames to simplify the installation and reduce costs.