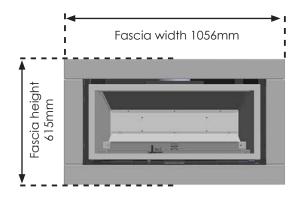

#### **TECHNICAL SPECIFICATIONS**

### FRAME CUTOUT

Luminar 3000 Frame and plaster cutout dimensions. NOTE: Minimum frame depth 450mm.

The frame and plaster cutout dimensions as shown above should be cut as accurately as possible to ensure adequate coverage by the appliance fascia. Illusion can supply fabricated full metal frames to simplify the installation and reduce costs.