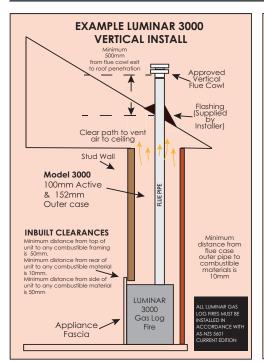

## FLUE REQUIREMENTS

The flue kit should be installed only by an AUTHORISED GASFITTER strictly in accordance with the requirements of Australian Standard AS-4558 (current edition). Any flue kit used must have been tested to conform with the requirements of Australian Standard AS-5601, with the unit.